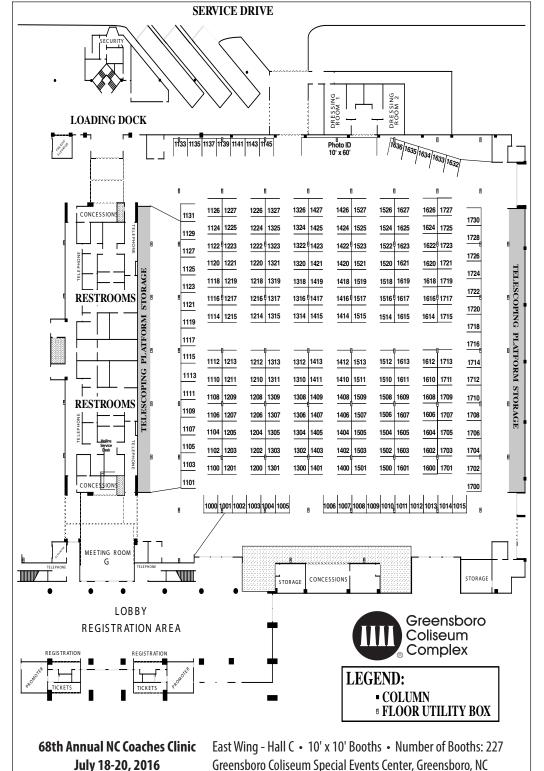

## 2016 NORTH CAROLINA COACHES CLINIC TRADE SHOW July 18-20, 2016

Greensboro Coliseum Complex

## booth(s) for the North Carolina Coaches Clinic

No Booth Assignments will be made without payment in full. Reservation for space will made in the order in which signed forms and full payment are received. Available space will be on a first-come, first-served basis.

The Greensboro Coliseum reserves the right to locate booth assignments and display areas for the benefit of the exhibitor and for the betterment of the Trade Show. Security WILL NOT PERMIT Exhibitor Move-Out Prior to 5 pm Wednesday, July 20. Doors will not be opened before 5 pm and early departure will affect booth assignment in the future.